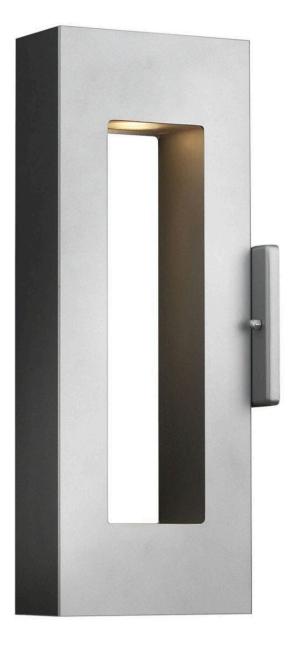

## MEDIUM WALL MOUNT LANTERN

1640TT-LL

Atlantis features a minimalist design for the ultimate in urban sophistication. Constructed of solid aluminum and Dark Sky compliant, Atlantis provides a chic solution to eco-conscious homeowners, equipped with a universal driver in both the integrated LED and LED bulb base making this suitable for 120V and 277V applications. FINISH: Titanium GLASS: Etched Lens WIDTH: 2.8" HEIGHT: 16" DEPTH: 0 LIGHT SOURCE: Socketed WATTAGE: 2-6w MR16 LED \*Included