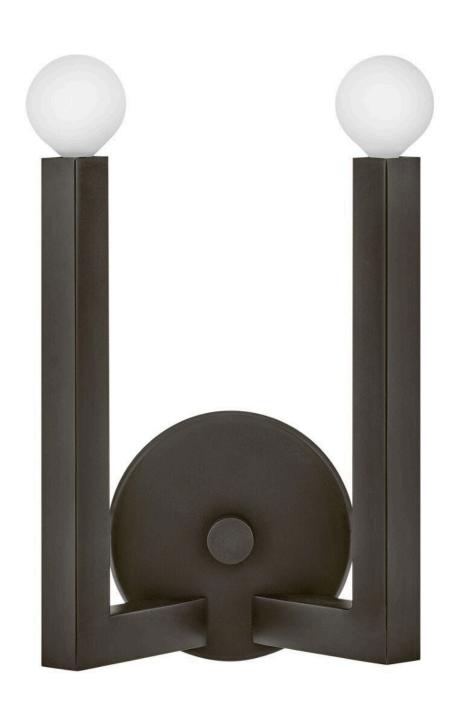

## **EZRA**

MEDIUM TWO LIGHT SCONCE

## 45042BX

The Ezra family stunningly pairs minimalist elegance with an industrial edge. The strong square arms, sharp angles, and bold silhouette add dimensional appeal, bringing interest to dining rooms, foyers, kitchens, and beyond. Pairing Ezra with a globe-style bulb nails down the transitional, midcentury modern vibe.

FINISH: Black Oxide

WIDTH: 7.5" HEIGHT: 12.5" DEPTH: 0

LIGHT SOURCE: Socketed

WATTAGE: 2-5w Cand. LED, 60w Equiv.

**HINKLEY** 33000 Pin Oak Parkway Avon Lake, OH 44012 **PHONE: (440) 653-5500** Toll Free: 1 (800) 446-5539 hinkley.com