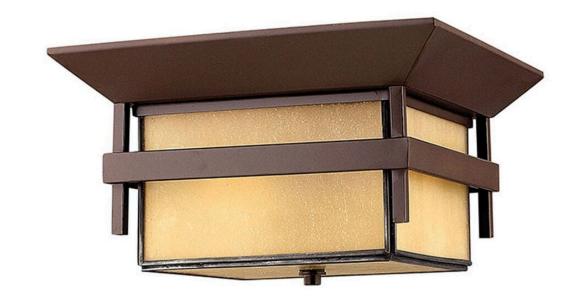

## 2573AR

Harbor has an updated nautical feel with style inspired by the clean, strong lines of a welcoming lighthouse. Sturdy and structural, the robust construction features just enough interest to be captivating without overwhelming the simplistic vibe. Let the light of Harbor guide you home. FINISH: Anchor Bronze GLASS: Etched Amber Seedy Bound WIDTH: 12.3" HEIGHT: 7" DEPTH: 0 LIGHT SOURCE: Socketed WATTAGE: 2-10w Med. LED, 60w Equiv.