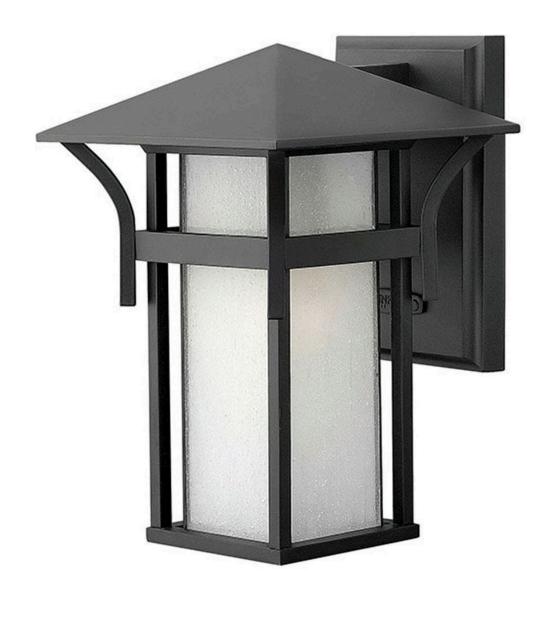

## **HARBOR**

SMALL WALL MOUNT LANTERN

## 2570SK

Harbor has an updated nautical feel with style inspired by the clean, strong lines of a welcoming lighthouse. Sturdy and structural, the robust construction features just enough interest to be captivating without overwhelming the simplistic vibe. Let the light of Harbor guide you home. FINISH: Satin Black

GLASS: Etched Seedy Bound

WIDTH: 7"
HEIGHT: 10.5"
DEPTH: 0

**LIGHT SOURCE**: Socketed

WATTAGE: 1-10w Med. LED, 60w Equiv.

**HINKLEY** 33000 Pin Oak Parkway Avon Lake, OH 44012 **PHONE: (440) 653-5500** Toll Free: 1 (800) 446-5539 hinkley.com