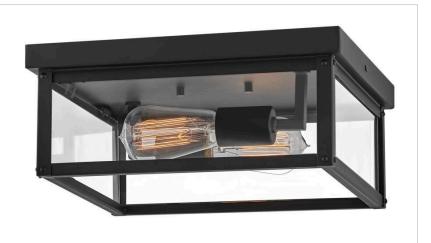

## **BECKHAM**

## 12193BK

## SMALL FLUSH MOUNT

Sleek and stately, Beckham demands attention with its streamlined silhouette and transitional style as it emits a beautiful and even illumination throughout any space. Ideal for indoor and outdoor applications alike, Beckham's clear glass panels and multiple finish options complement a range of decorative lighting families. Vintage filament bulbs are recommended.

| DETAILS   |                                            |
|-----------|--------------------------------------------|
| FINISH:   | Black                                      |
| MATERIAL: | Aluminum                                   |
| GLASS:    | Clear                                      |
|           | YES - WITH DIMMABLE<br>LAMP (NOT INCLUDED) |