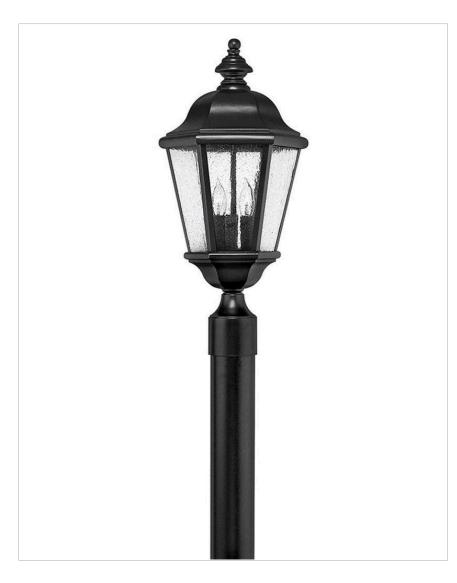

## **EDGEWATER**

## 1671BK

## LARGE POST TOP OR PIER MOUNT LANTERN

Edgewater's classic design features a durable cast aluminum and brass construction in a rich Black finish with clear seedy glass.

| DETAILS   |                                           |
|-----------|-------------------------------------------|
| FINISH:   | Black                                     |
| MATERIAL: | Aluminum                                  |
| GLASS:    | Clear Seedy                               |
| DIMMABLE: | YES, WITH DIMMABLE<br>LAMP (NOT INCLUDED) |

| DIMENSIONS |       |
|------------|-------|
| WIDTH:     | 10"   |
| HEIGHT:    | 21.3" |
| WEIGHT:    | 9lb   |

| LIGHT SOURCE  |                            |
|---------------|----------------------------|
| LIGHT SOURCE: | Socketed                   |
| WATTAGE:      | 3-5w Cand. LED, 40w Equiv. |
| VOLTAGE:      | 120v                       |