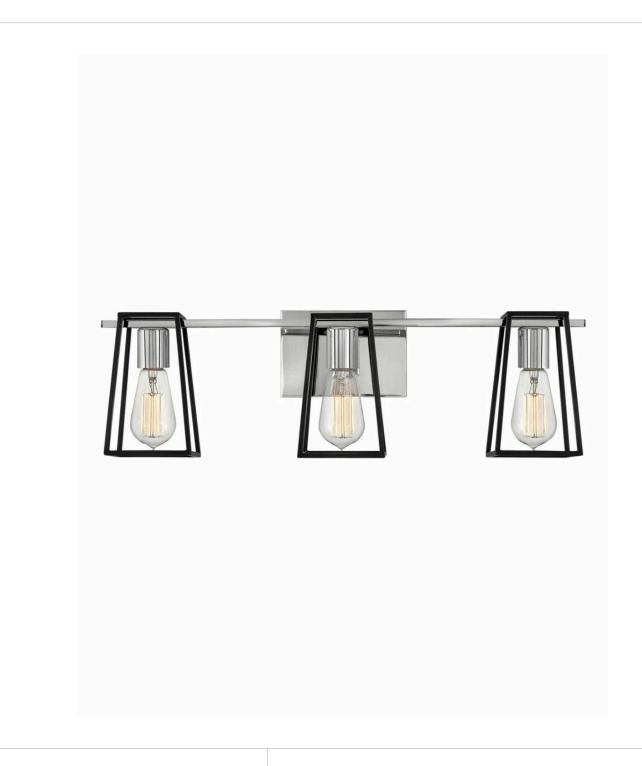

## **FILMORE**

MEDIUM THREE LIGHT VANITY

## 5163CM

Filmore's open cage silhouette is a perfect showcase for vintage filament bulbs while offering a glimpse of its workhorse mentality. An industrial-inspired backplate and fitter ensure that effortless style reigns supreme. Filmore is sure to add no-nonsense function and a transitional spirit to any space and is available in a variety of finishes.

FINISH: Chrome WIDTH: 24" HEIGHT: 7.5" DEPTH: 0

LIGHT SOURCE: Socketed

WATTAGE: 3-14w Med. LED, 100w Equiv.

HINKLEY 33000 Pin Oak Parkway Avon Lake, OH 44012 **PHONE: (440) 653-5500** Toll Free: 1 (800) 446-5539 hinkley.com