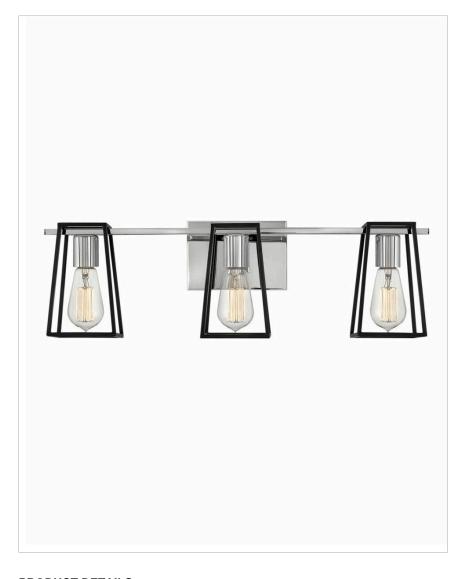

## MEDIUM THREE LIGHT VANITY

Filmore's open cage silhouette is a perfect showcase for vintage filament bulbs while offering a glimpse of its workhorse mentality. An industrial-inspired backplate and fitter ensure that effortless style reigns supreme. Filmore is sure to add no-nonsense function and a transitional spirit to any space and is available in a variety of finishes.