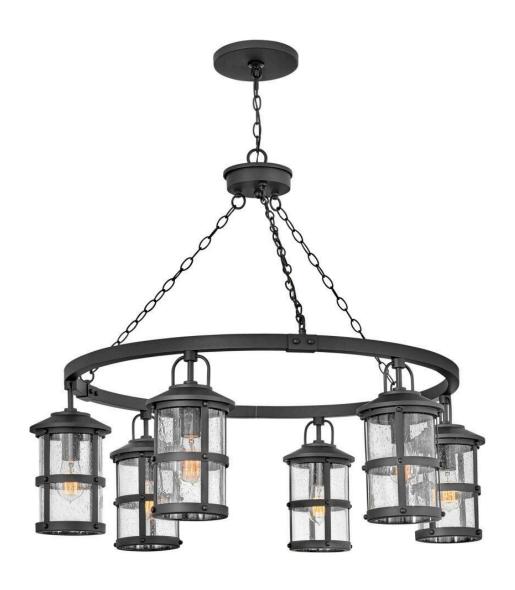

## **LAKEHOUSE**

LARGE SINGLE TIER CHANDELIER

## 2689BK-LL

The look is relaxed, but the components of Lakehouse are quietly satisfying. Lakehouse features a distressed, Aged Zinc with Driftwood Gray or a Black finish accompanied by clear seedy glass. Cast aluminum construction ensures Lakehouse will withstand for years. Blissfully simple, yet all the details are memorable.

FINISH: Black

GLASS: Clear Seedy

WIDTH: 42" HEIGHT: 32" DEPTH: 0

**LIGHT SOURCE**: Socketed

WATTAGE: 6-5w Med. LED \*Included

**HINKLEY** 33000 Pin Oak Parkway Avon Lake, OH 44012 **PHONE: (440) 653-5500** Toll Free: 1 (800) 446-5539 hinkley.com