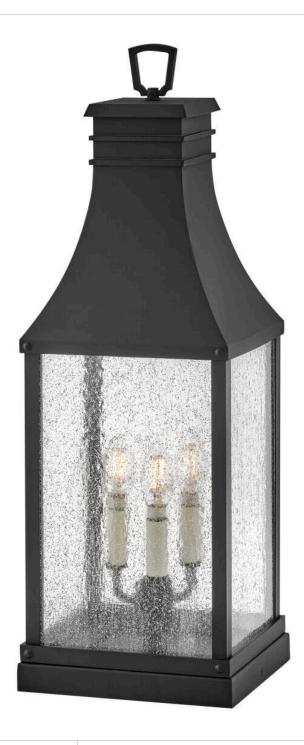

## **BEACON HILL**

## LARGE PIER MOUNT LANTERN 12V

## 17467MB-LV

Taking inspiration from an English lantern, Beacon Hill achieves a timeless aesthetic. Part of the Heritage collection, this traditional style features a striking Blackened Copper or Museum Black aluminum frame. The heavily seeded glass pays homage to its Old World charm. FINISH: Museum Black GLASS: Clear Seedy WIDTH: 9.5" HEIGHT: 26.8" LIGHT SOURCE: Socketed WATTAGE: 3-3.50w Cand. LED \*Included TRANSFORMER REQUIRED: Yes