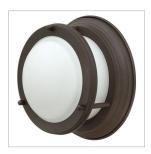

## **HADLEY**

## 3308OZ

## EXTRA SMALL FLUSH MOUNT

Hadley is a retro-styled collection available in four classic finish options. The etched opal or clear one piece glass shade features a slim design that will complement a variety of décors.

| DETAILS   |                                |
|-----------|--------------------------------|
| FINISH:   | Oil Rubbed Bronze              |
| MATERIAL: | Steel                          |
| GLASS:    | Etched Opal                    |
| DIMMABLE: | YES, CL TYPE DIMMER<br>(SSL7A) |