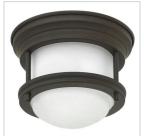

## **HADLEY**

## 3308OZ

## EXTRA SMALL FLUSH MOUNT

Hadley is a retro-styled collection available in four classic finish options. The etched opal or clear one piece glass shade features a slim design that will complement a variety of décors.

| DETAILS   |                                |
|-----------|--------------------------------|
| FINISH:   | Oil Rubbed Bronze              |
| MATERIAL: | Steel                          |
| GLASS:    | Etched Opal                    |
| DIMMABLE: | YES, CL TYPE DIMMER<br>(SSL7A) |