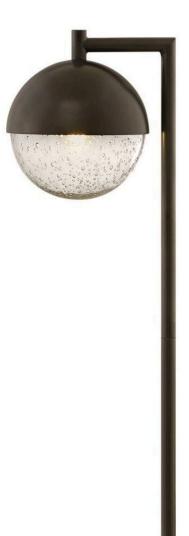

## LED PATH LIGHT | 1550BZ

Featuring a 360 degree beam spread for maximum illumination from the bottom of the half aluminum, half clear seedy glass globe, the Revolve path light adds an effortless flair to outdoor living spaces and pathways. The orb-shaped fixture is suspended from a slender, 90 degree post, and in a Satin Black or Bronze finish, creates sophisticated curb appeal while adding safety and security to your home. Includes a long-lasting LED bulb and can easily be combined with addi...

## HINKLEY

FINISH: Bronze GLASS: Clear Seedy WIDTH: 7.3" HEIGHT: 22.5" LIGHT SOURCE: Socketed WATTAGE: 1-1.50w T5 LED \*Included TRANSFORMER REQUIRED: Yes

HINKLEY 33000 Pin Oak Parkway Avon Lake, OH 44012 PHONE: (440) 653-5500 Toll Free: 1 (800) 446-5539 hinkley.com