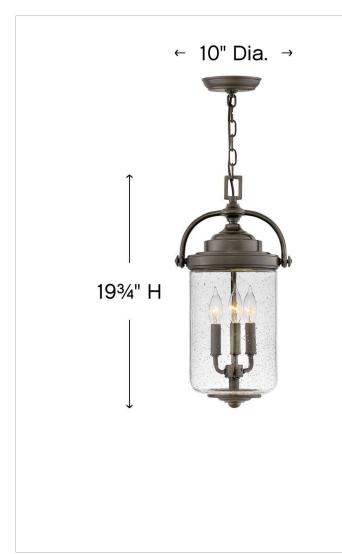

## 2752OZ

MEDIUM HANGING LANTERN

Vintage knobs, graceful curves and oversized clear, seedy glass all give Willoughby the sense of a classic lantern style. Blending Coastal Elements with a traditional silhouette, the Willoughby is a welcoming addition to any outdoor space. The Oil Rubbed Bronze finish is resistant to rust and corrosion with a 5-year warranty.

### DIMENSIONS

| DIMENSIONS |       |
|------------|-------|
| WIDTH:     | 10"   |
| HEIGHT:    | 19.8" |
| WEIGHT:    | 7lb   |

| LIGHT SOURCE  |                               |
|---------------|-------------------------------|
| LIGHT SOURCE: | Socketed                      |
| WATTAGE:      | 3-5w Cand. LED, 60w<br>Equiv. |
| VOLTAGE:      | 120v                          |