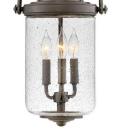

## 2752OZ

MEDIUM HANGING LANTERN

Vintage knobs, graceful curves and oversized clear, seedy glass all give Willoughby the sense of a classic lantern style. Blending Coastal Elements with a traditional silhouette, the Willoughby is a welcoming addition to any outdoor space. The Oil Rubbed Bronze finish is resistant to rust and corrosion with a 5-year warranty.