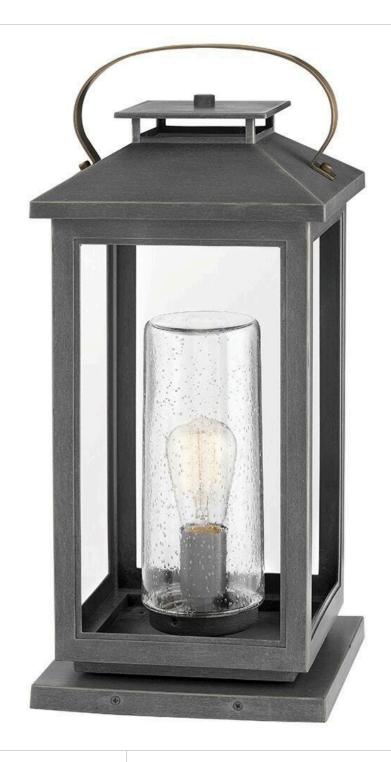

## **ATWATER**

LARGE PIER MOUNT LANTERN

## 1167AH

Classic and elegant, Atwater offers beauty and endurance. Constructed from a composite material and treated with an anti-fading agent, the updated coastal design incorporates elegant brass accents, handle, and an inner glass that creates a faux candle effect. The high-performance finish is resistant to rust and corrosion with a 5-year warranty.

FINISH: Ash Bronze
GLASS: Clear Seedy

**WIDTH**: 9.5" **HEIGHT**: 21.5" **DEPTH**: 0

**LIGHT SOURCE**: Socketed

WATTAGE: 1-10w Med. LED, 100w Equiv.

**HINKLEY** 33000 Pin Oak Parkway Avon Lake, OH 44012 **PHONE: (440) 653-5500** Toll Free: 1 (800) 446-5539 hinkley.com