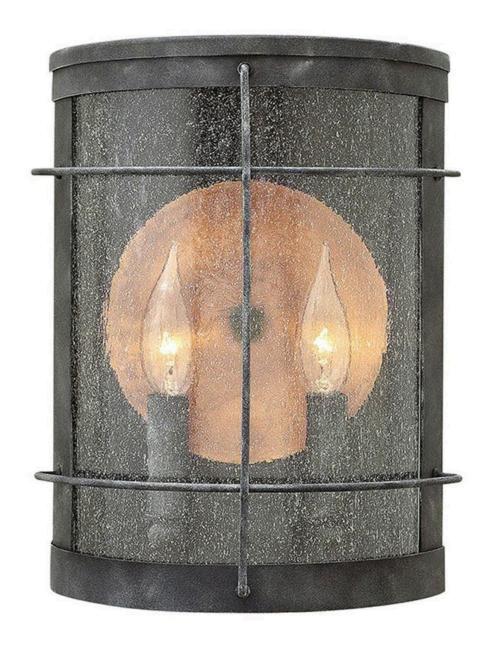

## **NEWPORT**

SMALL WALL MOUNT LANTERN

## 2624DZ

Newport is an early American classic pocket lantern featuring an optional copper reflector. Constructed in aluminum with the same quality as the traditional wharf light that served as its inspiration; the wire cage in Aged Zinc also features authentic rivet details and clear seedy glass to shield the light source.

FINISH: Aged Zinc
GLASS: Clear Seedy

WIDTH: 9" HEIGHT: 12" DEPTH: 0

**LIGHT SOURCE**: Socketed

WATTAGE: 2-5w Cand. LED, 60w Equiv.

**HINKLEY** 33000 Pin Oak Parkway Avon Lake, OH 44012 **PHONE: (440) 653-5500** Toll Free: 1 (800) 446-5539 hinkley.com