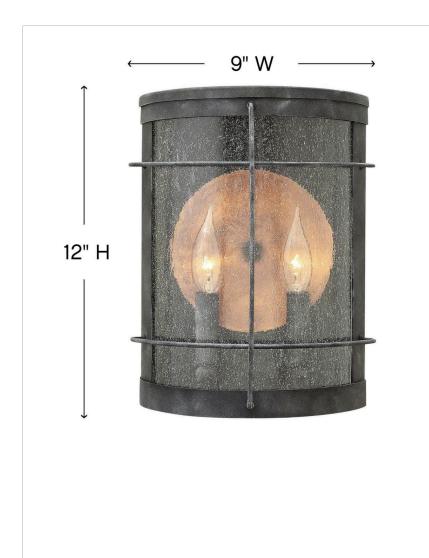

## SMALL WALL MOUNT LANTERN

Newport is an early American classic pocket lantern featuring an optional copper reflector. Constructed in aluminum with the same quality as the traditional wharf light that served as its inspiration; the wire cage in Aged Zinc also features authentic rivet details and clear seedy glass to shield the light source.

| DETAILS   |                                           |
|-----------|-------------------------------------------|
| FINISH:   | Aged Zinc                                 |
| MATERIAL: | Aluminum                                  |
| GLASS:    | Clear Seedy                               |
| DIMMABLE: | YES, WITH DIMMABLE<br>LAMP (NOT INCLUDED) |

| DIMENSIONS     |                  |
|----------------|------------------|
| WIDTH:         | 9"               |
| HEIGHT:        | 12"              |
| WEIGHT:        | 4lb              |
| BACK PLATE:    | 4.75"W X 10.25"H |
| EXTENSION:     | 4"               |
| TOP TO OUTLET: | 6.000000"        |