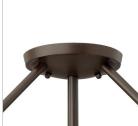

## MOUNTING CANOPY: 5.75" Dia.

| 0.1 |        |  |
|-----|--------|--|
| ISH | IPPING |  |

| SHIPPING       |    |
|----------------|----|
| CARTON LENGTH: | 22 |
| CARTON WIDTH:  | 22 |
| CARTON HEIGHT: | 12 |
| CARTON WEIGHT: | 18 |