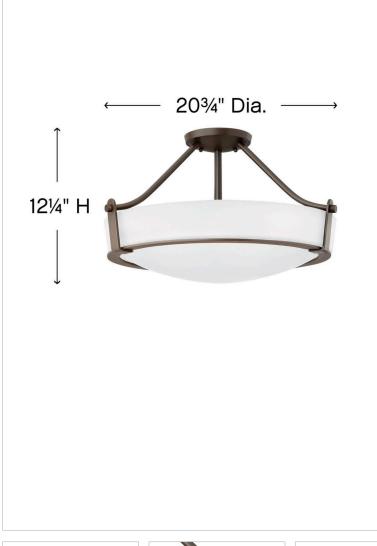

### DIMENSIONS

| WIDTH:  | 20.8" |
|---------|-------|
| HEIGHT: | 12.3" |
| WEIGHT: | 14lb  |

| LIGHT SOURCE  | ]                              |
|---------------|--------------------------------|
| LIGHT SOURCE: | Socketed                       |
| WATTAGE:      | 4-14w Med. LED, 100w<br>Equiv. |
| VOLTAGE:      | 120v                           |

## MOUNTING CANOPY: 5.75" Dia.

| 0.1 |        |  |
|-----|--------|--|
| ISH | IPPING |  |

| SHIPPING       |    |
|----------------|----|
| CARTON LENGTH: | 22 |
| CARTON WIDTH:  | 22 |
| CARTON HEIGHT: | 12 |
| CARTON WEIGHT: | 18 |