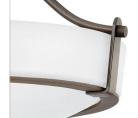

## 32210B-WH

MEDIUM SEMI-FLUSH MOUNT

Hathaway's striking design features a bold shade held in place by three intersecting, floating arms with unique forged uprights and ring detail for a modern style.

| DETAILS   |                                           |
|-----------|-------------------------------------------|
| FINISH:   | Olde Bronze                               |
| MATERIAL: | Metal                                     |
| GLASS:    | Etched                                    |
| DIMMABLE: | YES, WITH DIMMABLE<br>LAMP (NOT INCLUDED) |

#### PRODUCT DETAILS:

- Suitable for use in dry (indoor) locations as defined by NEC and CEC. Meets United States UL Underwriters Laboratories & CSA Canadian Standards Association Product Safety Standards.
  Morging the best of traditional and medan elements with a sophisticated and streamlined lock
- · Merging the best of traditional and modern elements with a sophisticated and streamlined look