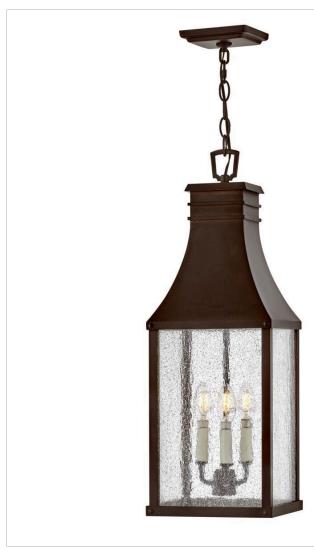

# PRODUCT DETAILS:

- This item may be hung on a sloped ceiling
- Our Estate Collections boast a breadth of fixtures defined by coordinating composition, enduring architecture, and time-honored craftsmanship, designed to meet the needs of expansive properties with extended outdoor living spaces. From the entrance of your driveway to the depths of your backyard, these collections provide cohesive design for stately exteriors.
- Suitable for use in wet (outdoor direct rain) locations as defined by NEC and CEC. Meets
  United States UL Underwriters Laboratories & CSA Canadian Standards Association Product
  Safety Standards
- · Gleaming copper finish that ages naturally over time
- Classic lines and heritage details complement traditional architecture
- · 2-year finish warranty
- Ideal for vintage filament bulbs (not included)

# **BEACON HILL**

### 17462BLC

## LARGE HANGING LANTERN

Taking inspiration from an English lantern, Beacon Hill achieves a timeless aesthetic. Part of the Heritage collection, this traditional style features a striking Blackened Copper or Museum Black aluminum frame. The heavily seeded glass pays homage to its Old World charm.

| DETAILS       |                                            |
|---------------|--------------------------------------------|
| FINISH:       | Blackened Copper                           |
| MATERIAL:     | Aluminum                                   |
| GLASS:        | Clear Seedy                                |
| SLOPE DEGREE: | 90                                         |
| DIMMABLE:     | YES - WITH DIMMABLE<br>LAMP (NOT INCLUDED) |

| DIMENSIONS |       |
|------------|-------|
| WIDTH:     | 9"    |
| HEIGHT:    | 25.5" |
| DEPTH:     | 8     |
| WEIGHT:    | 5.5lb |

| LIGHT SOURCE  |                               |
|---------------|-------------------------------|
| LIGHT SOURCE: | Socketed                      |
| WATTAGE:      | 3-5w Cand. LED, 60w<br>Equiv. |
| VOLTAGE:      | 120v                          |

| MOUNTING   |         |
|------------|---------|
| CANOPY:    | 5" Sq.  |
| LEAD WIRE: | 1 X 72" |

| SHIPPING       |      |
|----------------|------|
| CARTON LENGTH: | 13   |
| CARTON WIDTH:  | 29.1 |
| CARTON HEIGHT: | 11.8 |
| CARTON WEIGHT: | 6.5  |