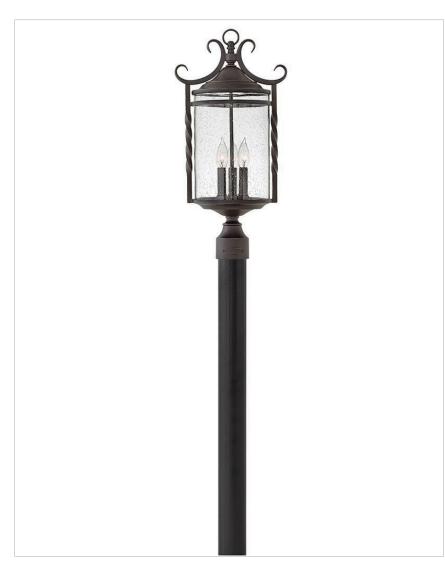

## **CASA**

## 11410L-CL

## LARGE POST TOP OR PIER MOUNT

Casa features solid aluminum construction with twisted wrought iron details and hand-forged scrollwork in an Olde Black finish to complete its rustic-chic appeal with a Southwestern flair.

| DETAILS   |                                        |
|-----------|----------------------------------------|
| FINISH:   | Olde Black                             |
| MATERIAL: | Aluminum                               |
| GLASS:    | Clear Seedy                            |
| DIMMABLE: | YES, WITH DIMMABLE LAMP (NOT INCLUDED) |

| DIMENSIONS |       |
|------------|-------|
| WIDTH:     | 12"   |
| HEIGHT:    | 23.8" |
| WEIGHT:    | 5.5lb |

| LIGHT SOURCE  |                               |
|---------------|-------------------------------|
| LIGHT SOURCE: | Socketed                      |
| WATTAGE:      | 3-5w Cand. LED, 60w<br>Equiv. |
| VOLTAGE:      | 120v                          |