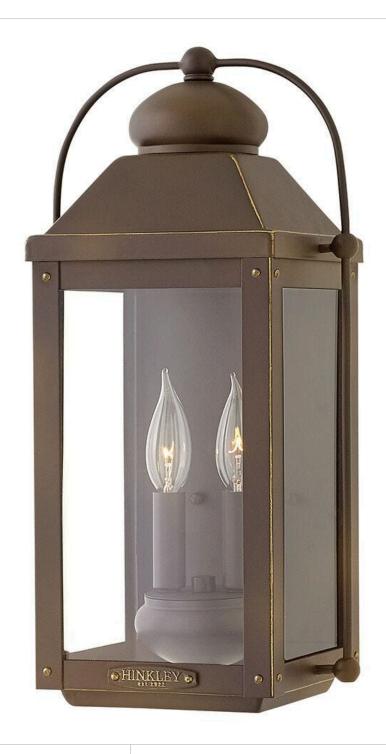

## **ANCHORAGE**

MEDIUM WALL MOUNT LANTERN

1854LZ-LL

Anchorage is an early American lantern design crafted of solid aluminum to reflect a bold yet refined silhouette. The Aged Zinc or Light Oiled Bronze finish and clear glass complement the long clean lines, elegant arched carriage handle and sturdy knobs, resulting in a vintage style with classic charisma.

FINISH: Light Oiled Bronze

GLASS: Clear WIDTH: 9.3" HEIGHT: 17.8" DEPTH: 0

**LIGHT SOURCE**: Socketed

WATTAGE: 2-4w Cand. LED \*Included

**HINKLEY** 33000 Pin Oak Parkway Avon Lake, OH 44012 **PHONE: (440) 653-5500** Toll Free: 1 (800) 446-5539 hinkley.com