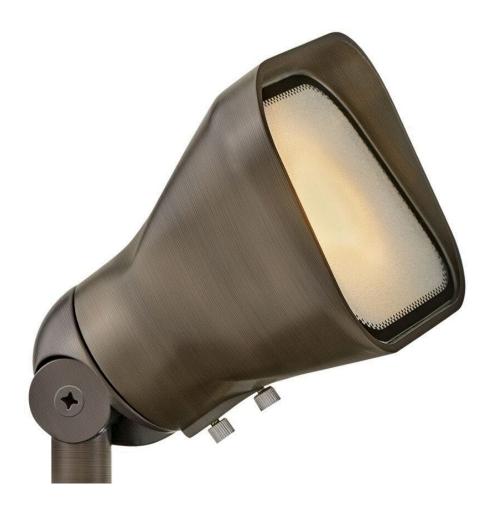

## LUMACORE ACCENT SPOT LIGHT

12V 15300MZ-LMA30K

Accentuate your home's architecture and highlight your landscape's natural beauty with a warm ambient glow. Hinkley's Variable Output LumaCORETM LED Accent Lighting Systems are expertly designed to withstand the elements and provide complete control over wattage and beam spread. Named after the ruggedly beautiful island off the coast of British Columbia, our Hardy Island Collection is impeccably constructed with solid cast brass to defy the harshest environments.

FINISH: Matte Bronze GLASS: Frosted Lens

WIDTH: 4.5" HEIGHT: 4"

LIGHT SOURCE: LumaCore

WATTAGE: 12w, 8w, 5w, 3w LumaCore LED \*Included

HINKLEY 33000 Pin Oak Parkway Avon Lake, OH 44012 **PHONE: (440) 653-5500** Toll Free: 1 (800) 446-5539 hinkley.com