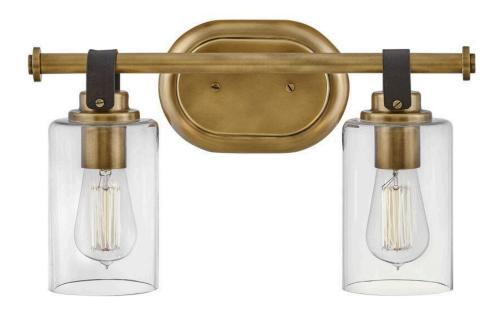

## 52882HB

Halstead evokes Modern Americana at its finest. Designed with an equestrian flare in mind, a faux leather finished strap reinforces a rustic simplicity that harmonizes with the modern refinement of clear glass shades. Offered in a Chrome or Heritage Brass finish, Halstead's versatility makes it the perfect "anywhere" design.

## FINISH: Heritage Brass GLASS: Clear WIDTH: 16" HEIGHT: 9.5" DEPTH: 0 LIGHT SOURCE: Socketed WATTAGE: 2-10w Med. LED, 100w Equiv.

HINKLEY

HINKLEY 33000 Pin Oak Parkway Avon Lake, OH 44012 PHONE: (440) 653-5500 Toll Free: 1 (800) 446-5539 hinkley.com