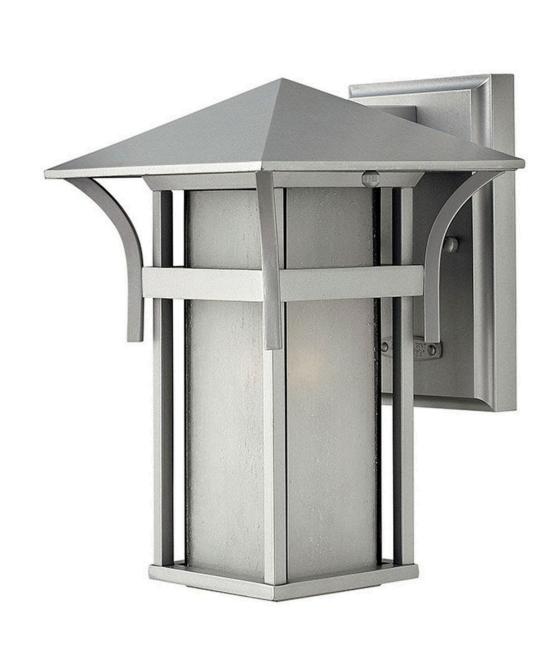

## **HARBOR**

SMALL WALL MOUNT LANTERN

## 2570TT

Harbor has an updated nautical feel with style inspired by the clean, strong lines of a welcoming lighthouse. Sturdy and structural, the robust construction features just enough interest to be captivating without overwhelming the simplistic vibe. Let the light of Harbor guide you home. FINISH: Titanium

GLASS: Etched Seedy Bound

WIDTH: 7"
HEIGHT: 10.5"
DEPTH: 0

**LIGHT SOURCE**: Socketed

WATTAGE: 1-10w Med. LED, 60w Equiv.

**HINKLEY** 33000 Pin Oak Parkway Avon Lake, OH 44012 **PHONE: (440) 653-5500** Toll Free: 1 (800) 446-5539 hinkley.com