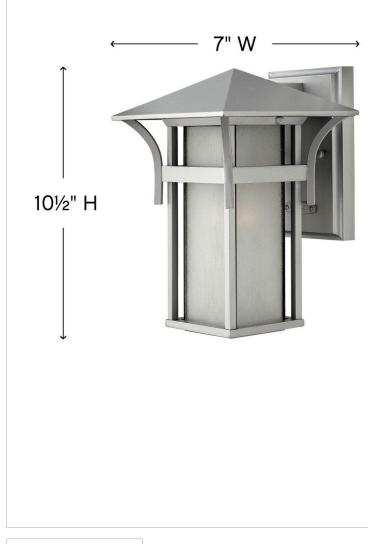

## 2570TT

SMALL WALL MOUNT LANTERN

Harbor has an updated nautical feel with style inspired by the clean, strong lines of a welcoming lighthouse. Sturdy and structural, the robust construction features just enough interest to be captivating without overwhelming the simplistic vibe. Let the light of Harbor guide you home.

| DETAILS   |                                           |
|-----------|-------------------------------------------|
| FINISH:   | Titanium                                  |
| MATERIAL: | Aluminum                                  |
| GLASS:    | Etched Seedy Bound                        |
| DIMMABLE: | YES, WITH DIMMABLE<br>LAMP (NOT INCLUDED) |

| DIMENSIONS     |                |
|----------------|----------------|
| WIDTH:         | 7"             |
| HEIGHT:        | 10.5"          |
| WEIGHT:        | 4lb            |
| BACK PLATE:    | 4.5"W X 7.25"H |
| EXTENSION:     | 7.8"           |
| TOP TO OUTLET: | 4.750000"      |