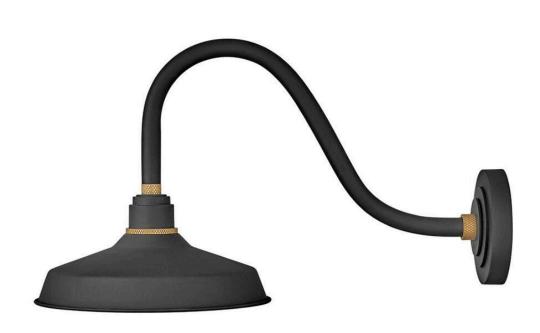

## FOUNDRY CLASSIC

MEDIUM GOOSENECK BARN LIGHT

## 10342TK

Decidedly industrious, Foundry reinvents purposeful lighting. Focused and direct, the sturdy aluminum shade features knurled brass details to offset a variety of finish options while casting a uniform light. The simple, understated form plants a vintage aesthetic for both inside and outside spaces while offering mix and match options that customize the look.

FINISH: Textured Black

SHADE: Metal WIDTH: 12" HEIGHT: 13.8" DEPTH: 0

**LIGHT SOURCE**: Socketed

WATTAGE: 1-14w Med. LED, 100w Equiv.

**HINKLEY** 33000 Pin Oak Parkway Avon Lake, OH 44012 **PHONE: (440) 653-5500** Toll Free: 1 (800) 446-5539 hinkley.com