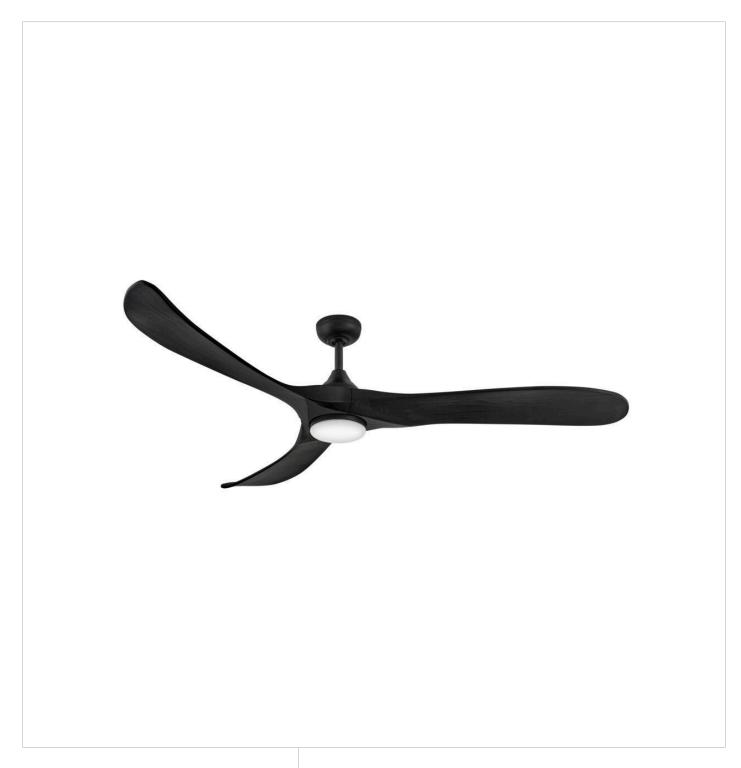

## **SWELL ILLUMINATED**

SWELL ILLUMINATED 72" LED SMART FAN

## 903872FBB-LDD

Sophisticated and distinct, Swell Illuminated perfectly sets the scene in contemporary spaces without sacrificing functionality – featuring integrated LEDs complemented by a variety of classic finish combinations. A versatile, damprated design makes Swell perfect for both interior and outdoor settings. Equipped with a 6-speed DC motor that is WiFi enabled and ready to connect right out of the box. Operated by the HIRO control or WiFi compatible with the Hinkley app.

FINISH: Matte Black
GLASS: Etched Opal

WIDTH: 72" HEIGHT: 15" DEPTH: 0

**BLADE COUNT**: 3

**HINKLEY** 33000 Pin Oak Parkway Avon Lake, OH 44012 **PHONE: (440) 653-5500** Toll Free: 1 (800) 446-5539 hinkley.com