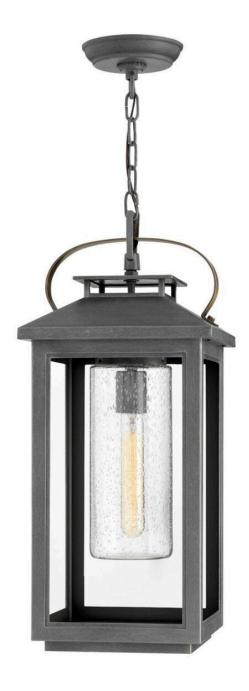

## 1162AH-LL

Classic and elegant, Atwater offers beauty and endurance. Constructed from a composite material and treated with an anti-fading agent, the updated coastal design incorporates elegant brass accents, handle, and an inner glass that creates a faux candle effect. The high-performance finish is resistant to rust and corrosion with a 5-year warranty. FINISH: Ash Bronze GLASS: Clear Seedy WIDTH: 9.5" HEIGHT: 21.5" DEPTH: 0 LIGHT SOURCE: Socketed WATTAGE: 1-5w Med. LED \*Included