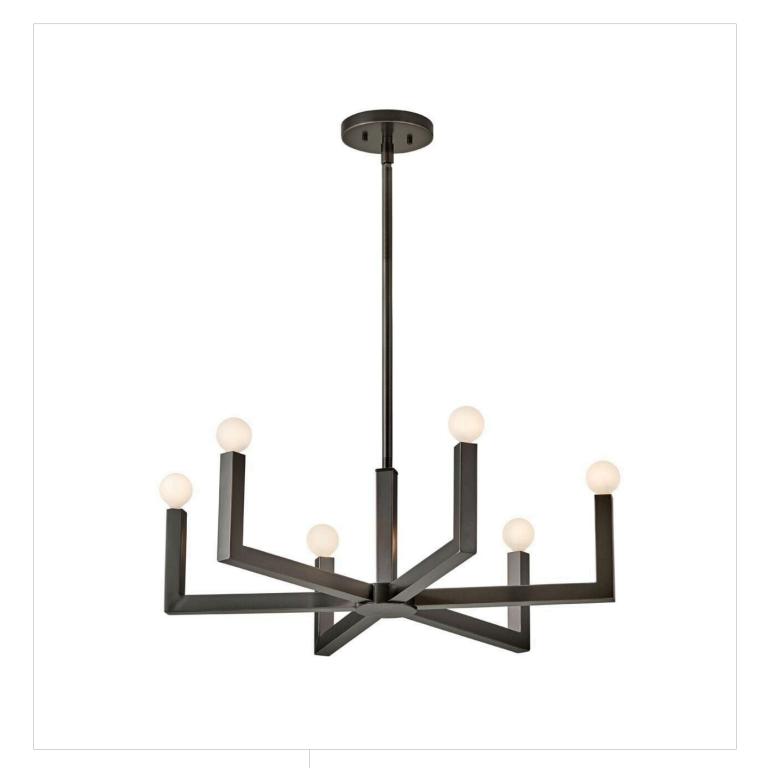

## **EZRA**

MEDIUM SINGLE TIER CHANDELIER

## 45046BX

The Ezra family stunningly pairs minimalist elegance with an industrial edge. The strong square arms, sharp angles, and bold silhouette add dimensional appeal, bringing interest to dining rooms, foyers, kitchens, and beyond. Pairing Ezra with a globe-style bulb nails down the transitional, midcentury modern vibe.

FINISH: Black Oxide

WIDTH: 27" HEIGHT: 9" DEPTH: 0

LIGHT SOURCE: Socketed

WATTAGE: 6-5w Cand. LED, 60w Equiv.

**HINKLEY** 33000 Pin Oak Parkway Avon Lake, OH 44012 **PHONE: (440) 653-5500** Toll Free: 1 (800) 446-5539 hinkley.com