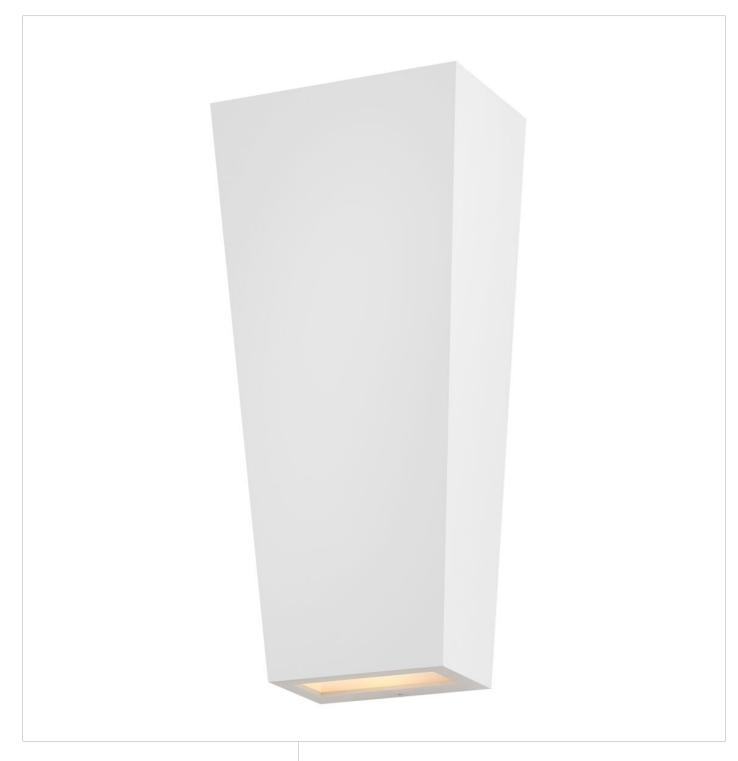

## **CRUZ**

MEDIUM WALL MOUNT LANTERN

## 13024TW-LL

Cruz catches the eye with its modern, sleek design and trapezoidal silhouette. Available in Black and Textured White finish options, Cruz emits a beautiful wall wash illumination through the etched glass to enhance modern façades. Mounting versatility allows individuals to display either the small or large side up or down. LED bulb is included.

FINISH: Textured White GLASS: Etched Lens

WIDTH: 7.3" HEIGHT: 16.5" DEPTH: 0

**LIGHT SOURCE**: Socketed

WATTAGE: 2-6.50w GU10 LED \*Included

**HINKLEY** 33000 Pin Oak Parkway Avon Lake, OH 44012 **PHONE: (440) 653-5500** Toll Free: 1 (800) 446-5539 hinkley.com