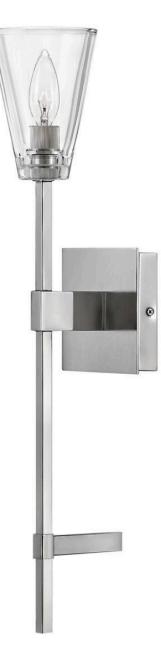

## 50640PN

Sleek and feminine, Auden showcases a dramatic minimalist design with refined details. Thick clear glass shades gleam against elegant elongated stems and a sleek square backplate. Available in three finishes, Auden's streamlined silhouette adds understated yet upscale sophistication to any interior space. FINISH: Polished Nickel GLASS: Clear WIDTH: 5" HEIGHT: 24" DEPTH: 0 LIGHT SOURCE: Socketed WATTAGE: 1-5w Cand. LED, 60w Equiv.