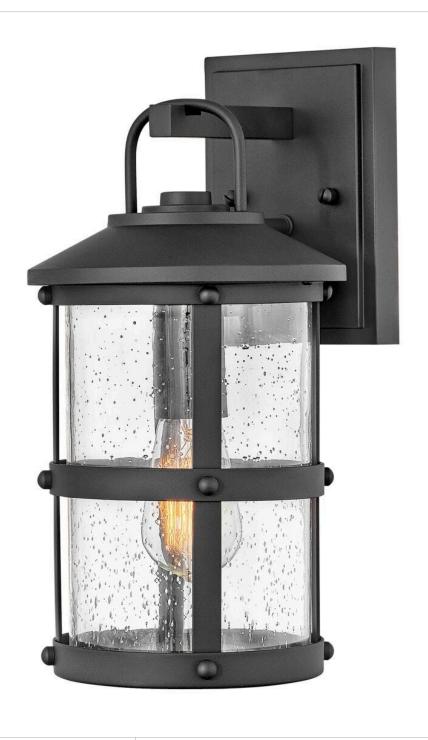

## 2680BK-LL | 2680BK-LL

The look is relaxed, but the components of Lakehouse are quietly satisfying. Lakehouse features a distressed, Aged Zinc with Driftwood Gray or a Black finish accompanied by clear seedy glass. Cast aluminum construction ensures Lakehouse will withstand for years. Blissfully simple, yet all the details are memorable.

FINISH: Black

GLASS: Clear Seedy

**WIDTH**: 7.3" **HEIGHT**: 14.5" **DEPTH**: 0

**LIGHT SOURCE**: Socketed

WATTAGE: 1-5w Med. LED \*Included

**HINKLEY** 33000 Pin Oak Parkway Avon Lake, OH 44012 **PHONE: (440) 653-5500** Toll Free: 1 (800) 446-5539 hinkley.com