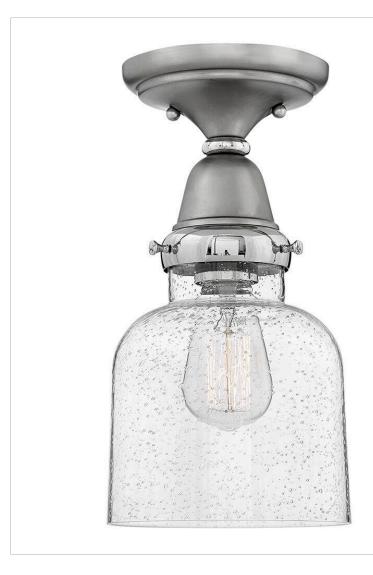

## 67013EN

EXTRA SMALL CYLINDER GLASS FLUSH MOUNT

The Academy collection combines a traditional Americana silhouette with modern sensibilities for a look that is effortlessly cool. At home in an urban loft or a modern farmhouse, Academy offers a range of fixtures - choose the one that suits your space.

| DETAILS   |                                           |
|-----------|-------------------------------------------|
| FINISH:   | English Nickel                            |
| MATERIAL: | Steel                                     |
| GLASS:    | Clear Seedy                               |
| DIMMABLE: | YES, WITH DIMMABLE<br>LAMP (NOT INCLUDED) |