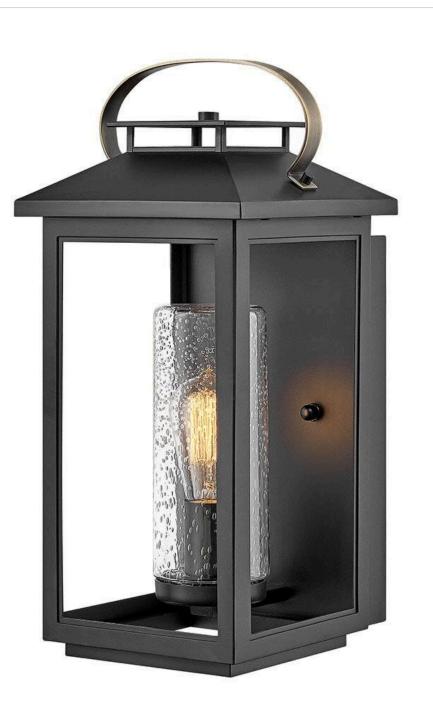

## ATWATER

#### MEDIUM WALL MOUNT LANTERN

#### 1164BK

Classic and elegant, Atwater offers beauty and endurance. Constructed from a composite material and treated with an anti-fading agent, the updated coastal design incorporates elegant brass accents, handle, and an inner glass that creates a faux candle effect. The high-performance finish is resistant to rust and corrosion with a 5-year warranty.

### FINISH: Black GLASS: Clear Seedy WIDTH: 8.3" HEIGHT: 17.5" DEPTH: 0 LIGHT SOURCE: Socketed WATTAGE: 1-10w Med. LED, 100w Equiv.