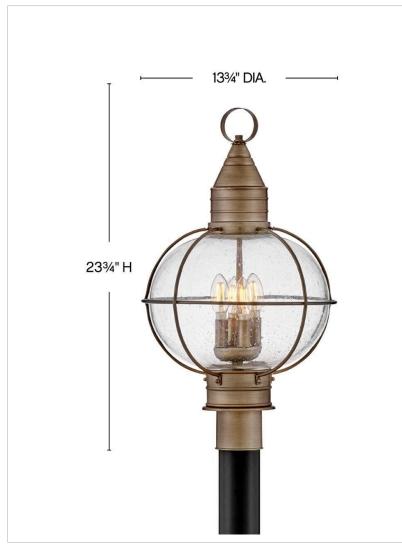

## LARGE POST TOP OR PIER MOUNT LANTERN

Cape Cod's classic onion lantern design conveys New England style. Bold caged lines highlight the sturdy profile, while the clear seedy glass adds to the vintage appeal.

| DETAILS   |                                            |
|-----------|--------------------------------------------|
| FINISH:   | Burnished Bronze                           |
| MATERIAL: | Aluminum                                   |
| GLASS:    | Clear Seedy                                |
| DIMMABLE: | YES - WITH DIMMABLE<br>LAMP (NOT INCLUDED) |

| DIMENSIONS |       |
|------------|-------|
| WIDTH:     | 13.8" |
| HEIGHT:    | 23.8" |
| WEIGHT:    | 7lb   |

| LIGHT SOURCE  |                               |
|---------------|-------------------------------|
| LIGHT SOURCE: | Socketed                      |
| WATTAGE:      | 4-5w Cand. LED, 40w<br>Equiv. |
| VOLTAGE:      | 120v                          |