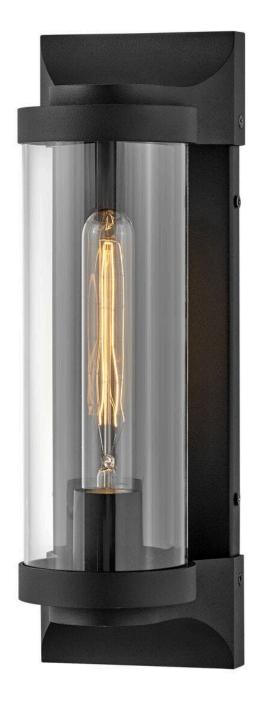

## **PEARSON**

MEDIUM WALL MOUNT LANTERN

## 29060TK-LL

Take the indoor style of statement sconces outside. Drawing inspiration from the bygone era, Pearson emanates a feeling of nostalgia right outside your door. Featuring cast symmetrical end caps and clear cylindrical glass, Pearson combines the vintage look with a sleek backplate for the most sophisticated illumination in your outdoor living area. Available in a Burnished Bronze or Textured Black finish.

FINISH: Textured Black

GLASS: Clear WIDTH: 4.5" HEIGHT: 14" DEPTH: 0

**LIGHT SOURCE**: Socketed

WATTAGE: 1-5w Med. LED \*Included

**HINKLEY** 33000 Pin Oak Parkway Avon Lake, OH 44012 **PHONE: (440) 653-5500** Toll Free: 1 (800) 446-5539 hinkley.com