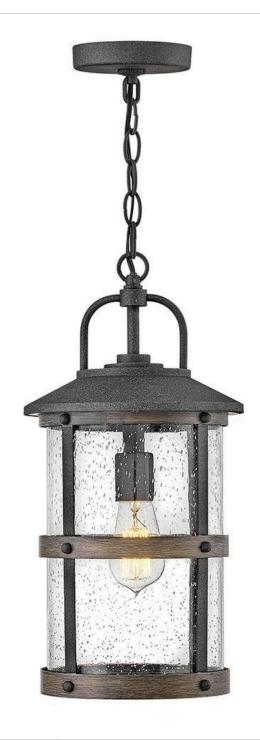

## **LAKEHOUSE**

MEDIUM HANGING LANTERN

## 2682DZ

The look is relaxed, but the components of Lakehouse are quietly satisfying. Lakehouse features a distressed, Aged Zinc with Driftwood Gray or a Black finish accompanied by clear seedy glass. Cast aluminum construction ensures Lakehouse will withstand for years. Blissfully simple, yet all the details are memorable.

FINISH: Aged Zinc
GLASS: Clear Seedy

WIDTH: 9"
HEIGHT: 17.8"
DEPTH: 0

**LIGHT SOURCE**: Socketed

WATTAGE: 1-12w Med. LED, 100W Equiv.

**HINKLEY** 33000 Pin Oak Parkway Avon Lake, OH 44012 **PHONE: (440) 653-5500** Toll Free: 1 (800) 446-5539 hinkley.com