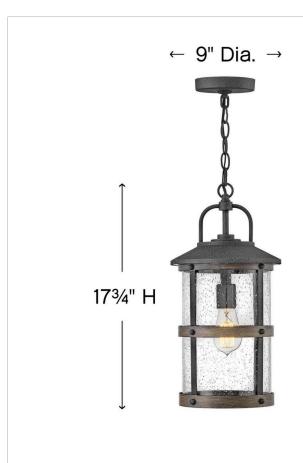

| DIMENSIONS |       |
|------------|-------|
| WIDTH:     | 9"    |
| HEIGHT:    | 17.8" |
| WEIGHT:    | 6.5lb |

| LIGHT SOURCE  |                                |
|---------------|--------------------------------|
| LIGHT SOURCE: | Socketed                       |
| WATTAGE:      | 1-12w Med. LED, 100W<br>Equiv. |
| VOLTAGE:      | 120v                           |

| MOUNTING   |         |
|------------|---------|
| CANOPY:    | 5" Dia. |
| LEAD WIRE: | 1 X 72" |

| SHIPPING       | ]    |
|----------------|------|
| CARTON LENGTH: | 12.5 |
| CARTON WIDTH:  | 12.5 |
| CARTON HEIGHT: | 21   |
| CARTON WEIGHT: | 8    |