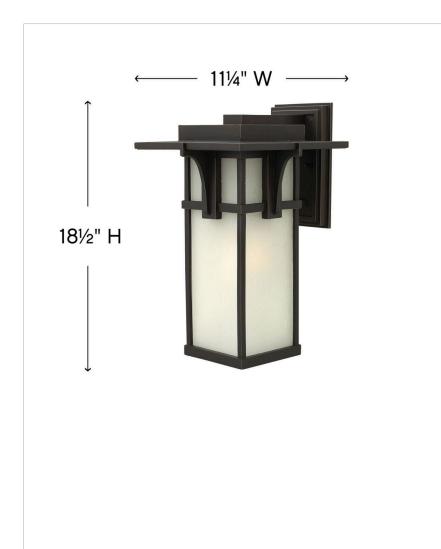

## MEDIUM WALL MOUNT LANTERN

Manhattan is a classic update to the traditional train station lantern. The hand-painted Oil Rubbed Bronze finish complements the clean lines of its durable diecast construction.

| DETAILS   |                                           |
|-----------|-------------------------------------------|
| FINISH:   | Oil Rubbed Bronze                         |
| MATERIAL: | Aluminum                                  |
| GLASS:    | Etched Seedy                              |
| DIMMABLE: | YES, WITH DIMMABLE<br>LAMP (NOT INCLUDED) |

| DIMENSIONS     |                 |
|----------------|-----------------|
| WIDTH:         | 11.3"           |
| HEIGHT:        | 18.5"           |
| WEIGHT:        | 10lb            |
| BACK PLATE:    | 6.25"W X 9.75"H |
| EXTENSION:     | 12.5"           |
| TOP TO OUTLET: | 3.000000"       |