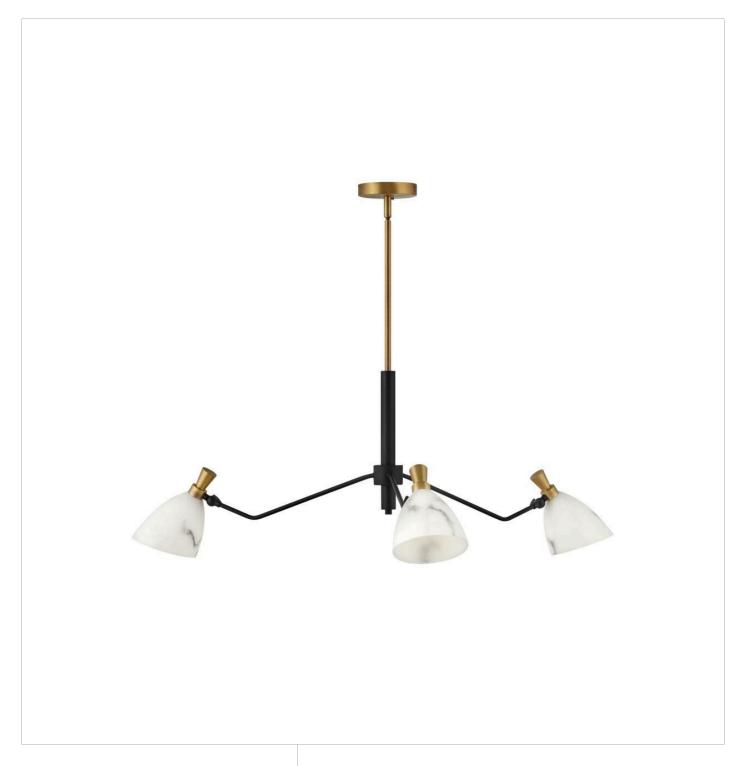

## **SINCLAIR**

LARGE SINGLE TIER CHANDELIER

## 33793HB

Influenced by a mid-century modern aesthetic, Sinclair's striking profile is accentuated by stunning details. A classic finish combination of Heritage Brass and Black is paired with luminous, luxurious cloudstone shades. Sinclair's sophisticated design offers articulating shades to create a custom look. All designs for Sinclair must be bulbed with LED bulbs only (not included).

**FINISH**: Heritage Brass

GLASS: Cloudstone

**WIDTH**: 40"

HEIGHT: 15"

**DEPTH**: 0

LIGHT SOURCE: Socketed
WATTAGE: 3-5w Cand. LED

**HINKLEY** 33000 Pin Oak Parkway Avon Lake, OH 44012 **PHONE: (440) 653-5500** Toll Free: 1 (800) 446-5539 hinkley.com