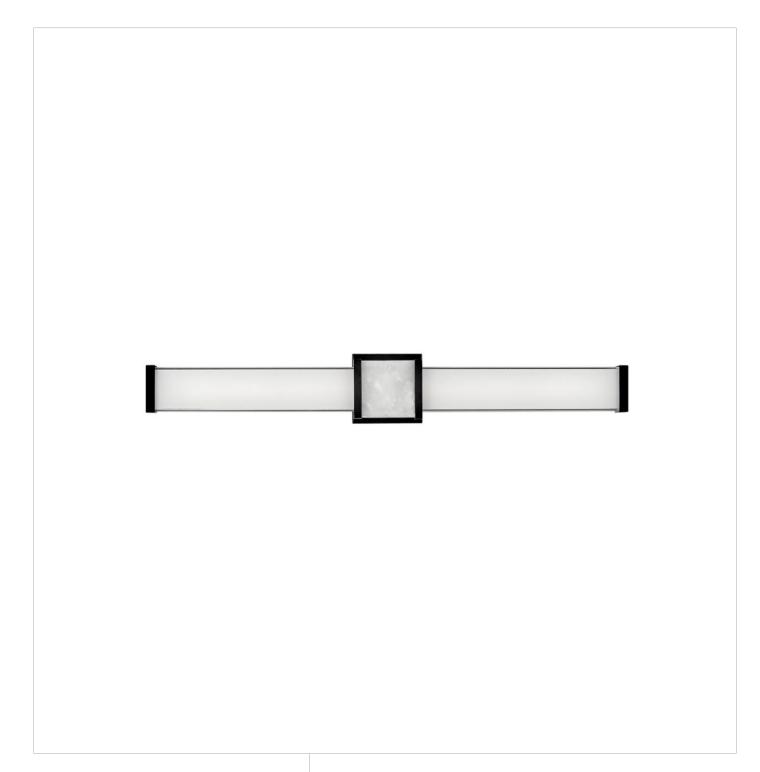

## **PIETRA**

LARGE LED VANITY

## 51583BK

Turn your bathroom into a sanctuary with Pietra. Luxe materials and meticulous craftmanship add to the spa-like zen of this integrated LED collection. A prominent cast center bracelet features a piece of solid stone with natural veining and subtle coloration that gleams against the Chrome or Black finish. Sophisticated details including cast endcaps and mitered glass complete this captivating look.

FINISH: Black

GLASS: White Mitered

WIDTH: 30.8" HEIGHT: 4.5" DEPTH: 0

LIGHT SOURCE: Integrated LED WATTAGE: 53w LED \*Included

**HINKLEY** 33000 Pin Oak Parkway Avon Lake, OH 44012 **PHONE: (440) 653-5500** Toll Free: 1 (800) 446-5539 hinkley.com