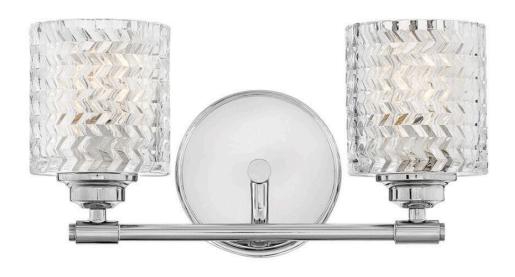

## 5042CM

Traditional elegance with a modern edge defines Elle's graceful design. Rich chevron cut glass provides interesting light refraction and is a dramatic focal point whether the light is on or off. The gleaming metal finish adds to the glam design that gives a touch of radiance to any space.

FINISH: Chrome

GLASS: Clear Chevron

**WIDTH**: 14.5" **HEIGHT**: 7.5" **DEPTH**: 0

**LIGHT SOURCE**: Socketed

WATTAGE: 2-14w Med. LED, 100w Equiv.

**HINKLEY** 33000 Pin Oak Parkway Avon Lake, OH 44012 **PHONE: (440) 653-5500** Toll Free: 1 (800) 446-5539 hinkley.com