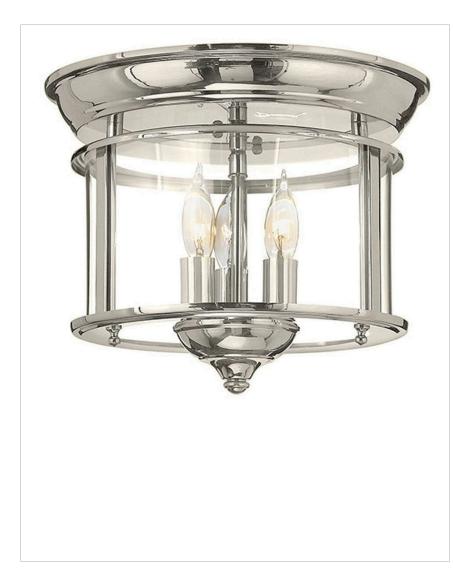

# 3473PN

SMALL FLUSH MOUNT

Gentry's traditional design is offered in three classic finishes, Heirloom Brass, Olde Bronze and Polished Nickel. The bent glass panels and candlestick design element add classic elegance to this timeless style.

| DETAILS   |                                                |
|-----------|------------------------------------------------|
| FINISH:   | Polished Nickel with<br>Heritage Brass accents |
| MATERIAL: | Steel                                          |
| GLASS:    | Clear                                          |
| DIMMABLE: | YES, WITH DIMMABLE<br>LAMP (NOT INCLUDED)      |

#### PRODUCT DETAILS:

- Suitable for use in dry (indoor) locations as defined by NEC and CEC. Meets United States UL Underwriters Laboratories & CSA Canadian Standards Association Product Safety Standards.
- Classic, elegant lines and timeless details enhance a traditional space