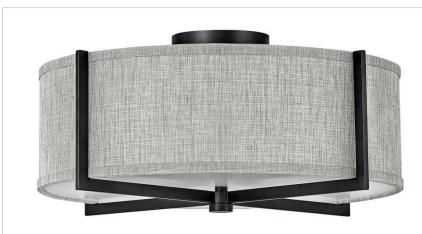

## **AXIS HEATHERED GRAY**

### 41707BK

MEDIUM SEMI-FLUSH MOUNT

Creativity meets practicality in Axis. Featuring a classic crossed-stem design, its shade comes in Off White Linen or Heather Gray Linen complemented by a Black or Heritage Brass finish.

| DETAILS   |                                            |
|-----------|--------------------------------------------|
| FINISH:   | Black                                      |
| MATERIAL: | Steel                                      |
| SHADE:    | Heathered Gray Linen                       |
| DIMMABLE: | YES - WITH DIMMABLE<br>LAMP (NOT INCLUDED) |