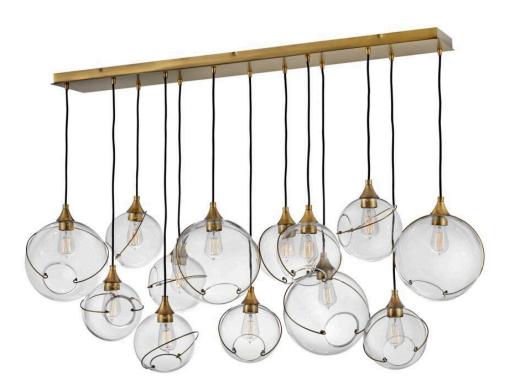

## SKYE

## LARGE THIRTEEN LIGHT LINEAR

## 30305HBR

Mesmerizingly asymmetrical with a bohemian, mid-century modern flair, Skye showcases stunning globes of clear or cased opal glass with off-center openings. Slender rings and delicate details in Heritage Brass or Black finishes pull the look together, while adjustable wires allow you to create the perfect look for your space.

## FINISH: Heritage Brass GLASS: Clear WIDTH: 60.3" HEIGHT: 24.3" LIGHT SOURCE: Socketed WATTAGE: 13-10w Med. LED, 60w Equiv.

HINKLEY

HINKLEY 33000 Pin Oak Parkway Avon Lake, OH 44012 **PHONE: (440) 653-5500** Toll Free: 1 (800) 446-5539 hinkley.com