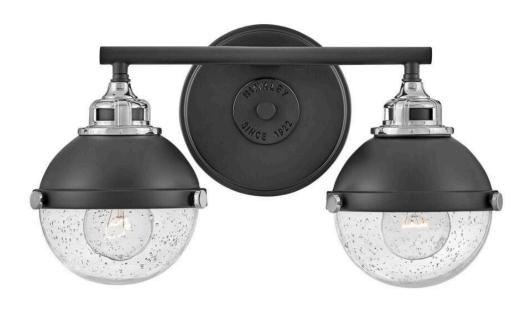

## **FLETCHER**

SMALL TWO LIGHT VANITY

## 5172BK-CM

Fletcher's chic vibe transcends style boundaries. A seamless dome shade features a cast-fitter and an elegant capture ring that secures the clear seedy glass with decorative cast knobs. Spanning vintage to industrial, classic to transitional, Fletcher seamlessly unifies any decor declaration.

FINISH: Black

GLASS: Clear Seedy

WIDTH: 16"
HEIGHT: 8.8"
DEPTH: 0

**LIGHT SOURCE**: Socketed

WATTAGE: 2-8w Med. LED, 100w Equiv.

**HINKLEY** 33000 Pin Oak Parkway Avon Lake, OH 44012 **PHONE: (440) 653-5500** Toll Free: 1 (800) 446-5539 hinkley.com