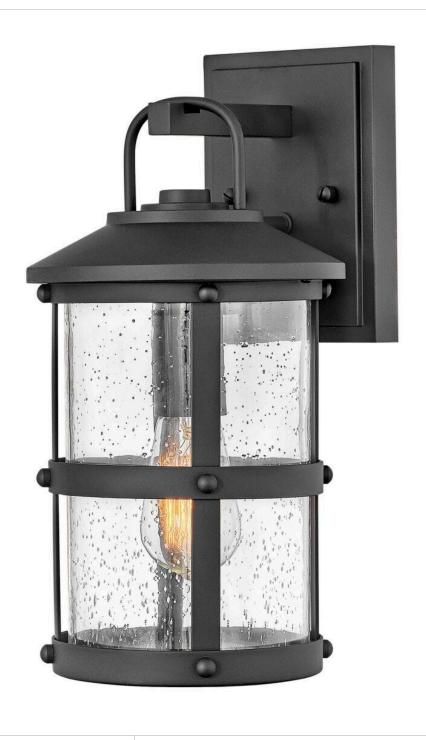

## **LAKEHOUSE**

MEDIUM WALL MOUNT LANTERN

## 2680BK

The look is relaxed, but the components of Lakehouse are quietly satisfying. Lakehouse features a distressed, Aged Zinc with Driftwood Gray or a Black finish accompanied by clear seedy glass. Cast aluminum construction ensures Lakehouse will withstand for years. Blissfully simple, yet all the details are memorable.

FINISH: Black

GLASS: Clear Seedy

WIDTH: 7.3" HEIGHT: 14.5" DEPTH: 0

**LIGHT SOURCE**: Socketed

WATTAGE: 1-12w Med. LED, 100w Equiv.

**HINKLEY** 33000 Pin Oak Parkway Avon Lake, OH 44012 **PHONE: (440) 653-5500** Toll Free: 1 (800) 446-5539 hinkley.com