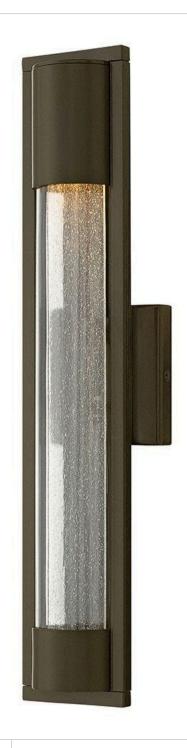

## **MIST**

LARGE WALL MOUNT LANTERN

## 1224BZ

The sleek design of the Mist collection discreetly emphasizes its contemporary heritage, featuring a prominent interior panel of clear seedy glass captured on both ends and encased in a protective clear acrylic cylinder. Its solid aluminum construction is underscored by bold Satin Black and Bronze finish options. Mist is both Dark Sky and ADA compliant.

FINISH: Bronze

GLASS: Clear Acrylic Outside Cylinder & Seedy Glass Inside Panel

WIDTH: 4.8" HEIGHT: 22" DEPTH: 0

**LIGHT SOURCE**: Socketed

WATTAGE: 1-7w GU10 LED, 50w Equiv.

HINKLEY 33000 Pin Oak Parkway Avon Lake, OH 44012 **PHONE: (440) 653-5500** Toll Free: 1 (800) 446-5539 hinkley.com