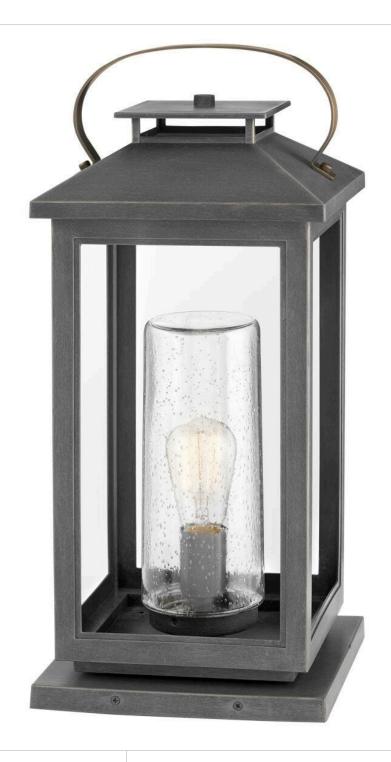

## **ATWATER**

LARGE PIER MOUNT LANTERN 12V

## 1167AH-LV

Classic and elegant, Atwater offers beauty and endurance. Constructed from a composite material and treated with an anti-fading agent, the updated coastal design incorporates elegant brass accents, handle, and an inner glass that creates a faux candle effect. The high-performance finish is resistant to rust and corrosion with a 5-year warranty.

FINISH: Ash Bronze
GLASS: Clear Seedy

WIDTH: 9.5" HEIGHT: 21.5" DEPTH: 0

**LIGHT SOURCE**: Socketed

WATTAGE: 1-3.50w Med. LED \*Included TRANSFORMER REQUIRED: Yes

**HINKLEY** 33000 Pin Oak Parkway Avon Lake, OH 44012 **PHONE: (440) 653-5500** Toll Free: 1 (800) 446-5539 hinkley.com