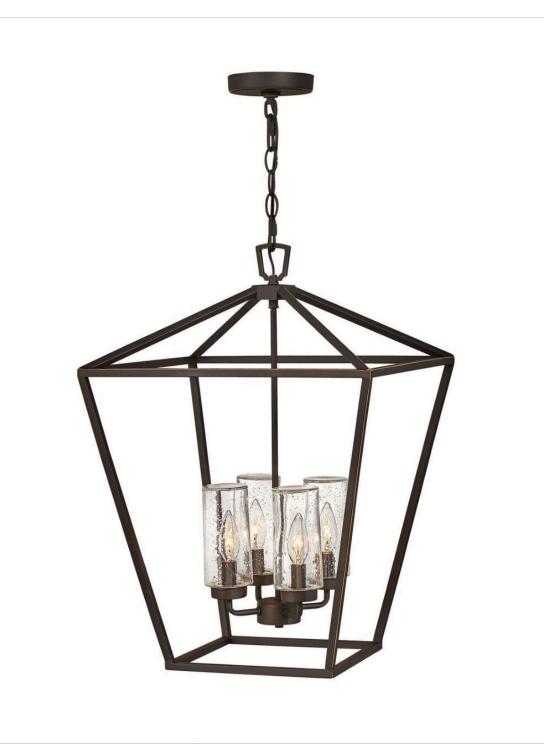

## **ALFORD PLACE**

LARGE SINGLE TIER

## 25670Z-LL

The clean and classic design of Alford Place is the epitome of timeless elegance. The precision die-cast frame and top loop paired with a sealed glass roof provide excellent illumination from all sides. Part of the Estate Series, Alford Place is designed to meet the needs of expansive properties, offering a breadth of fixtures defined by coordinating composition, enduring architecture, and time-honored craftsmanship.

FINISH: Oil Rubbed Bronze

GLASS: Clear Seedy

WIDTH: 17"
HEIGHT: 24.5"
DEPTH: 0

LIGHT SOURCE: Socketed

WATTAGE: 4-4w Cand. LED \*Included

**HINKLEY** 33000 Pin Oak Parkway Avon Lake, OH 44012 **PHONE: (440) 653-5500** Toll Free: 1 (800) 446-5539 hinkley.com