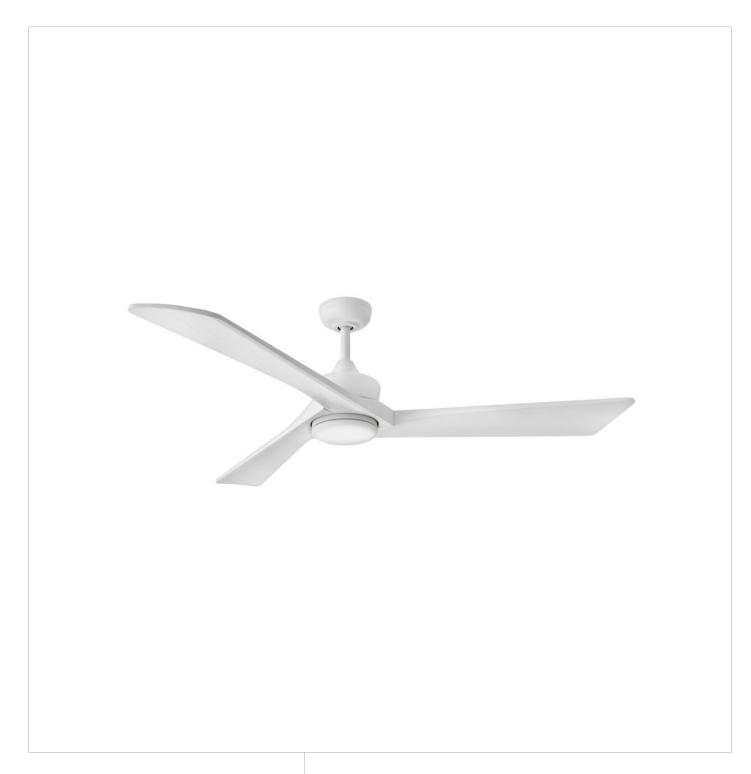

## **SCULPT**

SCULPT 60" LED SMART FAN

## 903660FWW-LDD

Sculpt seamlessly adds contemporary character to any setting with solid wood blades and clean etched opal glass complemented by a variety of elegant, modern finishes. Its damp-rated design is perfect for both interior and covered outdoor spaces. Equipped with a 6-speed DC motor that is WiFi enabled and ready to connect right out of the box. Operated by the HIRO control or WiFi compatible with the Hinkley App.

FINISH: Matte White GLASS: Etched Opal

**WIDTH**: 60" **HEIGHT**: 15.3"

**DEPTH**: 0

**BLADE COUNT**: 3

**HINKLEY** 33000 Pin Oak Parkway Avon Lake, OH 44012 **PHONE: (440) 653-5500** Toll Free: 1 (800) 446-5539 hinkley.com